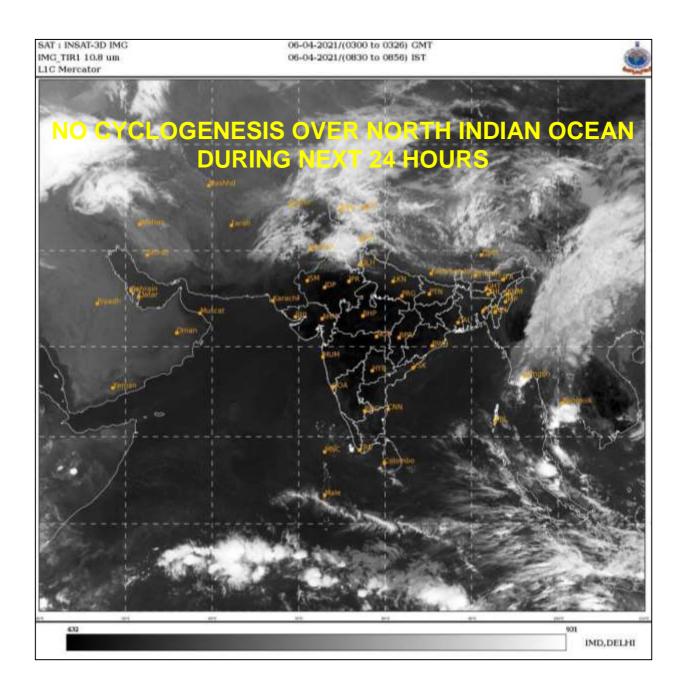

#### **BAY OF BENGAL:**

SCATTERED LOW AND MEDIUM CLOUDS WITH EMBEDDED ISOLATED WEAK TO MODERATE CONVECTION LAY OVER SOUTHEAST BAY OF BENGAL & ANDAMAN SEA GULF OF MARTABAN.

## **ARABIAN SEA:**

NO SIGNIFICANT CLOUDS OVER THE REGION.